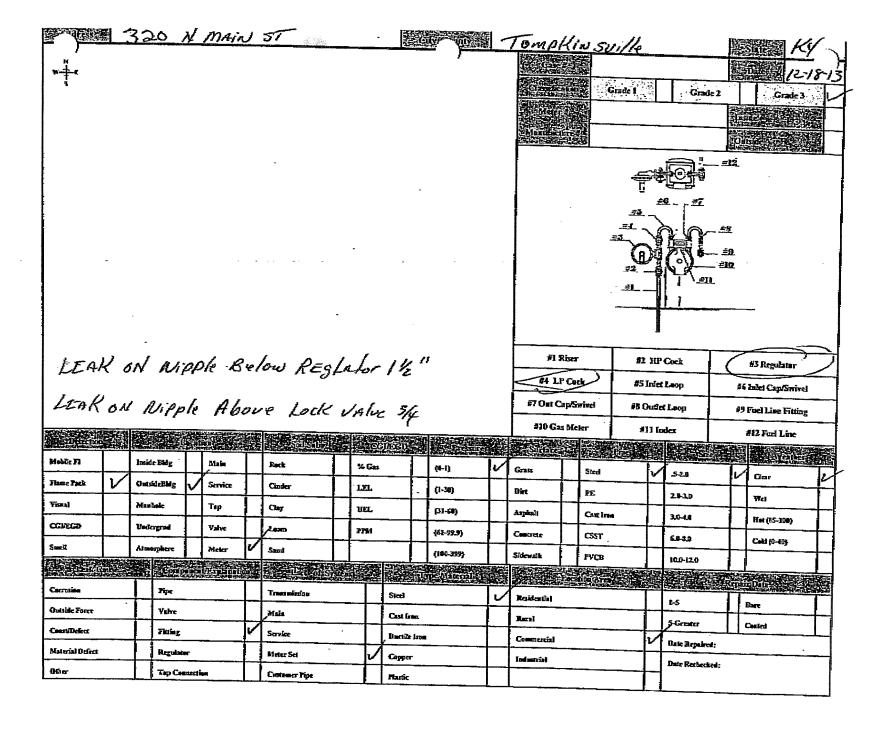

| ConstDefect   |       | +-           |                  |         |         |          |               |         |         |     |            |                     |                                                                     |   |                   |       |          | 100                                          |       |                 |   |      |                  |             |
|               |       | -            | Regulate Tap Con |         |         |          | Meter Sa      |         | 2/      | L   | Copper     |                     |                                                                     | ١ | Codestrict        |       |          |                                              |       | Date Rethecked: |   |      | -                |             |





| a Arrive                                     | 氫        | 74                                               | 1_4                                       |          | P 1-                    | 100 | elin RD