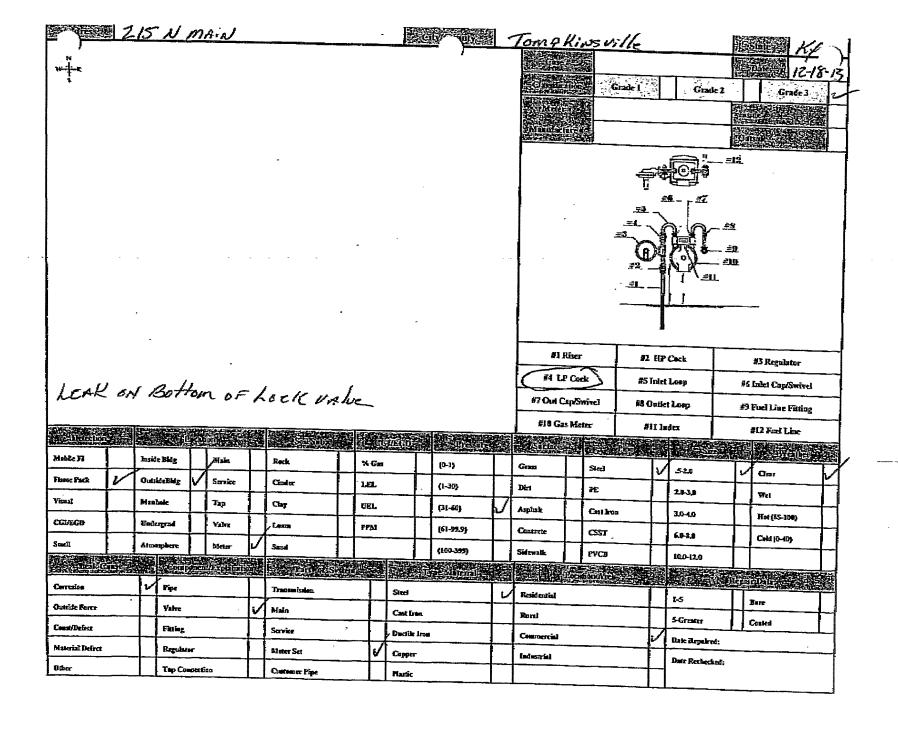

|
| ConstDefect   |       | +-           |                  |         |         |          |               |         |         |     |            |                     |                                                                     |   |                   |       |          | 100                                          |       |                 |   |      |                  |             |
|               |       | -            | Regulate Tap Con |         |         |          | Meter Sa      |         | 2/      | L   | Copper     |                     |                                                                     | ١ | Codestrict        |       |          |                                              |       | Date Rethecked: |   |      | -                |             |





| a Arrive                                     | 氫        | 74                                               | 1_4                                       |          | P 1-                    | 100 | elin RD